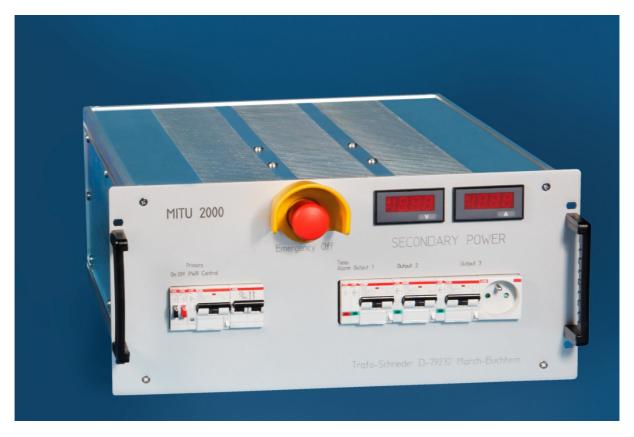

## 16. Examples of complete apparatus production

Noise-suppression transformer for satellite systems

Noise-suppression transformer for satellite systems. Back side

## Examples of complete apparatus production

15 KVA current supply for communication satellite system in mobile action. Lightning current test at the FH Kiel with 50 kA amplitude.

Power inverter 50/60 Hz 0 - 230 V 3 KVA