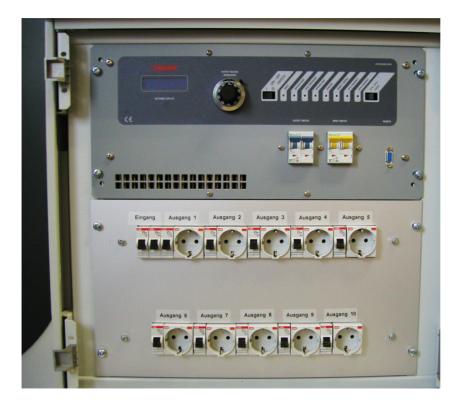

Analyser for photovoltaic power inverter

Current supply 45 kVA for satellite systems

Air-cooled galvanic commutator

Water-cooled galvanic commutator 40 KVA

UPS- Systems in Modular Design Left 40 KVA

Below 2x 160 KVA with battery cabinet and air conditioning equipment