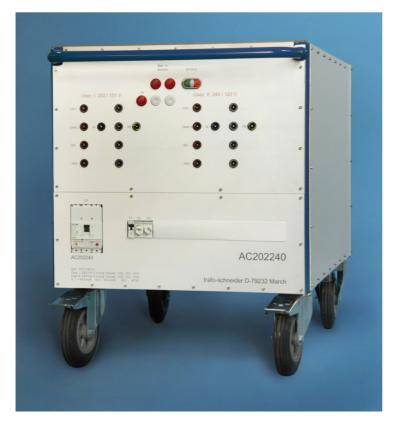

## Examples of complete apparatus production

15 KVA current supply for communication satellite system in mobile action. Lightning current test at the FH Kiel with 50 kA amplitude.

Power inverter 50/60 Hz 0 - 230 V 3 KVA