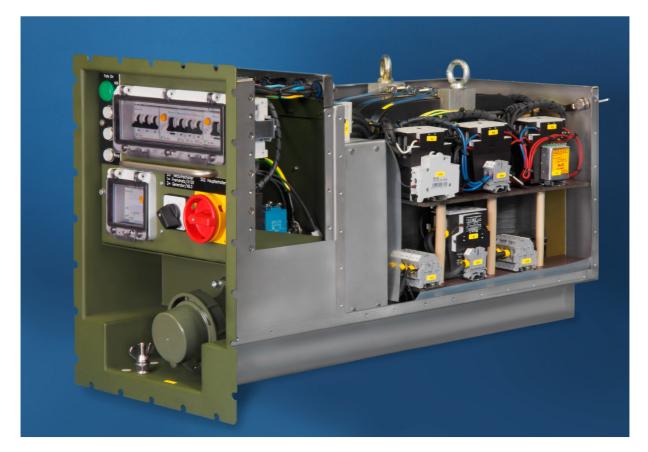

## Examples of complete apparatus production

15 KVA current supply for communication satellite system in mobile action. Lightning current test at the FH Kiel with 50 kA amplitude.

Power inverter 50/60 Hz 0 - 230 V 3 KVA

Analyser for photovoltaic power inverter

Current supply 45 kVA for satellite systems

Air-cooled galvanic commutator

Water-cooled galvanic commutator 40 KVA

UPS- Systems in Modular Design Left 40 KVA

Below 2x 160 KVA with battery cabinet and air conditioning equipment