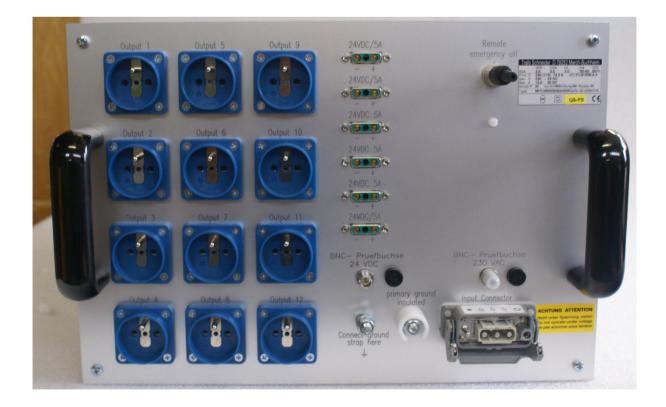

## 16. Examples of complete apparatus production

Noise-suppression transformer for satellite systems

Noise-suppression transformer for satellite systems. Back side