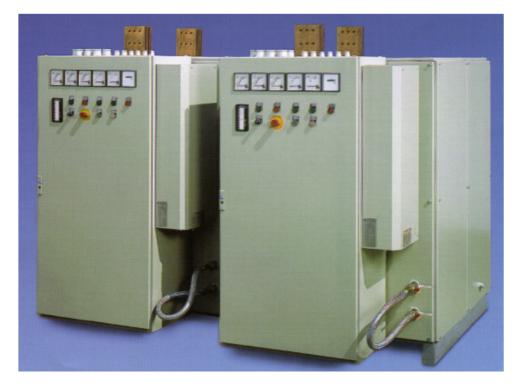

Analyser for photovoltaic power inverter

Current supply 45 kVA for satellite systems

Air-cooled galvanic commutator

Water-cooled galvanic commutator 40 KVA

UPS- Systems in Modular Design Left 40 KVA

Below 2x 160 KVA with battery cabinet and air conditioning equipment