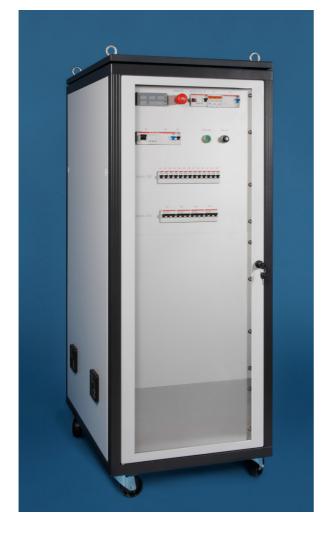

## Examples of complete apparatus production

15 KVA current supply for communication satellite system in mobile action. Lightning current test at the FH Kiel with 50 kA amplitude.

Power inverter 50/60 Hz 0 - 230 V 3 KVA